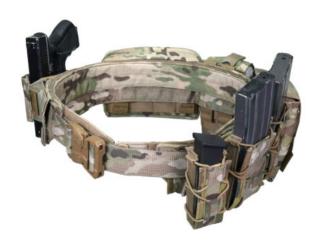

## PRODUCT DESCRIPTION

Warrior's Low Profile MOLLE Belt (LPMB) DA Mk 1, offers a 2 stage low profile platform which has been configured for the needs of the modern SF Operator. The set up comes as standard with a full complement of removable MOLLE pouches and holster. Part one is a reinforced slim line belt that is covered in loop Velcro and is designed to be threaded through the operator's belt loops and acts in the same way that a traditional belt would. The second part of the system is made up of a low profile MOLLE belt covered in 2 rows webbing, this belt has a row of hook Velcro on the inside which marries up to first belt, it is then secured by way of a removable belt and composite GT Cobra buckle. Accommodates most MOLLE and Belt mounted holsters, and drop legs set ups. Includes: 1 x Low Profile MOLLE Belt (LPMB-B) 1 x Single Pistol Pouch (SQMP) 2 x Rifle Mag Pouches (SQM) 1 x Slim line Foldable Dump Pouch (SLFD) 1 x IFAK First Aid Pouch (IFAK) 1 x Small Horizontal Pouch (SHMP) 1 x Universal Pistol Pouch (UPH) SIZE MEDIUM: From Waist 34" - 86cm SIZE LARGE From Waist 38" - 96cm \*Not Available in North America