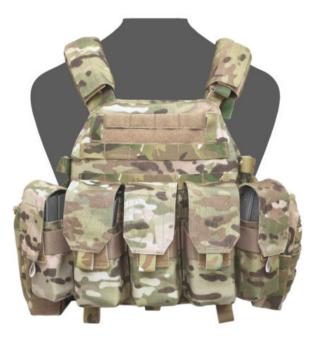

## **PRODUCT DESCRIPTION**

The DCS is a lightweight low profile system which is rugged yet ergonomically designed to provide exceptional comfort and functionality. Designed with direct input from active S.F. Operators the DCS is suitable for both Special Forces requirements and PSD Operations.

The shoulders are fully adjustable and have an emergency release on one side which frees the left hand side shoulder section and allows the operator to remove the rig without having to remove his helmet. The side sections of the DCS are fully adjustable for size and can be adjusted in under 15 seconds. 3D spacer mesh lining is used for comfort and allows body heat to move away from the bodies surface while assisting in air flow to provide cooling.

The DCS was developed to be worn in tandem with the Warrior PLB Belt, Frag Belt and Low Profile Molle Belt (sold separately).

The DCS M4 variant comes complete with 5 x Warrior Elite Ops M4 Mag Pouches, each pouch holds 2 x 5.56mm x 45mm Magazines. Also includes 2 x Small Utility/Medic Pouch.