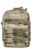

The DCS was developed to be worn in tandem with the Warrior PLB Belt, Frag Belt and Low Profile Molle Belt (sold separately).

The DCS M4 variant comes complete with 5 x Warrior Elite Ops M4 Mag Pouches, each pouch holds 2 x 5.56mm x 45mm Magazines. Also includes 2 x Small Utility/Medic Pouch.