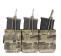

The DCS was developed to be worn in tandem with the Warrior PLB Belt, Frag Belt and Low Profile Molle Belt (sold separately).

The DCS G36 comes as standard with 5 x Open Mags for 5.56mm G36 Mags and 2 x Small Utility / Medic Pouch.