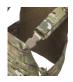

## PRODUCT DESCRIPTION

The DCS is a lightweight low profile system which is rugged yet ergonomically designed to provide exceptional comfort and functionality. Designed with direct input from active S.F. Operators the DCS is suitable for both Special Forces requirements and PSD Operations.

The shoulders are fully adjustable and have an emergency release on one side which frees the left hand side shoulder section and allows the operator to remove the rig without having to remove his helmet. The side sections of the DCS are fully adjustable for size and can be adjusted in under 15 seconds. 3D spacer mesh lining is used for comfort and allows body heat to move away from the bodies surface while assisting in air flow to provide cooling.

The DCS was developed to be worn in tandem with the Warrior PLB Belt, Frag Belt and Low Profile Molle Belt (sold separately).

The DCS G36 comes as standard with 5 x Open Mags for 5.56mm G36 Mags and 2 x Small Utility / Medic Pouch.