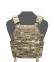

## DCS G36 CARRIER - MULTICAM

**SKU:** W-EO-DCS-G36-M-MC (Medium) / W-EO-DCS-G36-L-MC (Large)

Warrior only uses the highest quality nylon threads imported from the USA which are treated against both UV and Mildew.

## PRODUCT DESCRIPTION

The DCS is a lightweight low profile system which is rugged yet ergonomically designed to provide exceptional comfort and functionality. Designed with direct input from active S.F. Operators the DCS is suitable for both Special Forces requirements and PSD Operations.

The DCS was developed to be worn in tandem with the Warrior PLB Belt, Frag Belt and Low Profile Molle Belt (sold separately).

The DCS G36 comes as standard with 5 x Open Mags for 5.56mm G36 Mags and 2 x Small Utility / Medic Pouch.