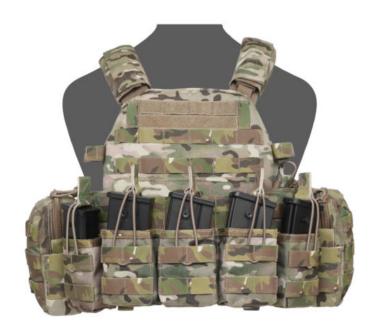

## DCS G36 CARRIER - MULTICAM

**SKU:** W-EO-DCS-G36-M-MC (Medium) / W-EO-DCS-G36-L-MC (Large)

Warrior only uses the highest quality nylon threads imported from the USA which are treated against both UV and Mildew.

## PRODUCT DESCRIPTION

The DCS is a lightweight low profile system which is rugged yet ergonomically designed to provide exceptional comfort and functionality. Designed with direct input from active S.F. Operators the DCS is suitable for both Special Forces requirements and PSD Operations.

The DCS was developed to be worn in tandem with the Warrior PLB Belt, Frag Belt and Low Profile Molle Belt (sold separately).

The DCS G36 comes as standard with 5 x Open Mags for 5.56mm G36 Mags and 2 x Small Utility / Medic Pouch.