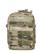

## PRODUCT DESCRIPTION

The DCS is a lightweight low profile system which is rugged yet ergonomically designed to provide exceptional comfort and functionality. Designed with direct input from active S.F. Operators the DCS is suitable for both Special Forces requirements and PSD Operations.

The shoulders are fully adjustable and have an emergency release on one side which frees the left hand side shoulder section and allows the operator to remove the rig without having to remove his helmet. The side sections of the DCS are fully adjustable for size and can be adjusted in under 15 seconds. 3D spacer mesh lining is used for comfort and allows body heat to move away from the bodies surface while assisting in air flow to provide cooling.

The DCS was developed to be worn in tandem with the Warrior PLB Belt, Frag Belt and Low Profile Molle Belt (sold separately).

The DCS G36 comes as standard with 5 x Open Mags for 5.56mm G36 Mags and 2 x Small Utility / Medic Pouch.