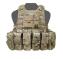

Warrior use 500D Nylon fabric feature enhanced tear and abrasion resistance, and long lasting durability, 500D Nylon fabric made with solution dyed yarns are inherently stain resistant and easy to clean. This product contains MOLLE webbing that will allow you to attach other pouches using the MOLLE system.

The Raptor is fully adjustable and holds large ballistic s front and back. Both  $6 \times 6$  and  $6 \times 8$  side s can also be accommodated in removable side pouches.