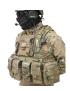

## **PRODUCT DESCRIPTION**

Warrior's Raptor Releasable Carrier is designed to facilitate excellent coverage while allowing all important mobility and comfort.

The Raptor has a unique quick release system (Patent Pending) which allows the rig to be adjusted while being worn by the Operator in addition the Pull Release (left or right handed installation) is securely located in the front shoulder section and does not interfere with day to day user operations. The Raptor is lined with 4mm 3D Spacer Mesh Fabric which allows air to circulate around the body for cooling it also provide enhanced comfort particularly during prolonged periods of operation. The RAPTOR has a split front opening flap which allows quick and easy access when the front of the rig is loaded with pouches.

# The Raptor M4 5.56mm comes with:

5 x M4 mags for 5.56mm mags 2 x Small Utility 1 x Large Admin Panel