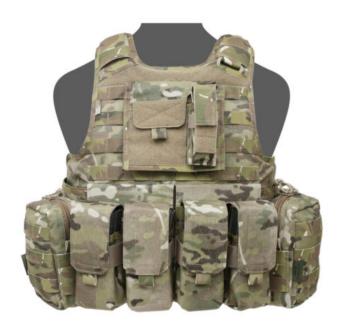

## **PRODUCT DESCRIPTION**

Warrior's Raptor Releasable Carrier is designed to facilitate excellent coverage while allowing all important mobility and comfort.

The Raptor has a unique quick release system (Patent Pending) which allows the rig to be adjusted while being worn by the Operator in addition the Pull Release (left or right handed installation) is securely located in the front shoulder section and does not interfere with day to day user operations. The Raptor is lined with 4mm 3D Spacer Mesh Fabric which allows air to circulate around the body for cooling it also provide enhanced comfort particularly during prolonged periods of operation. The RAPTOR has a split front opening flap which allows quick and easy access when the front of the rig is loaded with pouches.

The Raptor is fully adjustable and holds large ballistic s front and back. Both  $6 \times 6$  and  $6 \times 8$  side s can also be accommodated in removable side pouches.

# The Raptor M4 5.56mm comes with:

5 x M4 mags for 5.56mm mags 2 x Small Utility 1 x Large Admin Panel