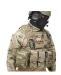

## **PRODUCT DESCRIPTION**

Warrior's Raptor Releasable Carrier is designed to facilitate excellent coverage while allowing all important mobility and comfort.

The Raptor has a unique quick release system (Patent Pending) which allows the rig to be adjusted while being worn by the Operator in addition the Pull Release (left or right handed installation) is securely located in the front shoulder section and does not interfere with day to day user operations. The Raptor is lined with 4mm 3D Spacer Mesh Fabric which allows air to circulate around the body for cooling it also provide enhanced comfort particularly during prolonged periods of operation. The RAPTOR has a split front opening flap which allows quick and easy access when the front of the rig is loaded with pouches.

The Raptor is fully adjustable and holds large ballistic s front and back. Both  $6 \times 6$  and  $6 \times 8$  side s can also be accommodated in removable side pouches.