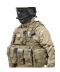

## **PRODUCT DESCRIPTION**

Warrior's Raptor Releasable Carrier is designed to facilitate excellent coverage while allowing all important mobility and comfort.

The Raptor has a unique quick release system (Patent Pending) which allows the rig to be adjusted while being worn by the Operator in addition the Pull Release (left or right handed installation) is securely located in the front shoulder section and does not interfere with day to day user operations. The Raptor is lined with 4mm 3D Spacer Mesh Fabric which allows air to circulate around the body for cooling it also provide enhanced comfort particularly during prolonged periods of operation. The RAPTOR has a split front opening flap which allows quick and easy access when the front of the rig is loaded with pouches.

# The Raptor M4 5.56mm comes with:

5 x M4 mags for 5.56mm mags 2 x Small Utility 1 x Large Admin Panel