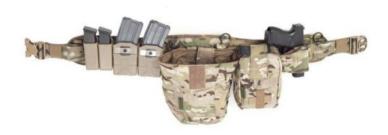

## **PRODUCT DESCRIPTION**

The Elite Ops PLB Shooter Belt in MultiCam is a combo comprising of the following pouches and kit:

- 1 x PLB Belt in MC
- 1 x Personal Medic Rip-off pouch in MC
- 1 x Universal Pistol Holster in MC
- 1 x Large Roll up Dump Pouch (Generation 2) in MC
- 2 x Polymer Mag M4 5.56mm
- 2 x Polymer Mag 9mm Pistol

The Polymer M4 5.56mm style mags used in this combo are MOLLE/PALS compatible.

They rotate 360° to desired orientation, have strong, durable construction with adjustable tension. The mags pull to release with no catches or clips. This allows faster reload times.