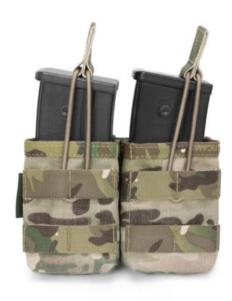

## **PRODUCT DESCRIPTION**

Warrior's G36 Mag Pouch allows Mags to be withdrawn smoothly without the plastic lugs on the mags catching or snagging on the sides of the pouch as is offten the case with other designs. This is due to an innovative completely "smooth" pouch interior.

This pouch takes up 2 horizontal rows of MOLLE on any compatible carrier chest rig bag or belt.