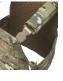

The shoulders are fully adjustable and have an emergency release on one side which frees the left hand side shoulder section and allows the operator to remove the rig without having to remove the operators' helmet. The side sections of the DCS are fully adjustable for size and can be adjusted in under 15 seconds. 3D spacer mesh lining is used for comfort and allows body heat to move away from the bodies surface while assisting in air flow to provide cooling.