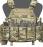

## **PRODUCT DESCRIPTION**

The DCS is a lightweight low profile system which is rugged yet ergonomically designed to provide exceptional comfort and functionality. Designed with direct input from active S.F. Operators the DCS is suitable for both Special Forces requirements and PSD Operations.

The shoulders are fully adjustable and have an emergency release on one side which frees the left hand side shoulder section and allows the operator to remove the rig without having to remove the operators' helmet. The side sections of the DCS are fully adjustable for size and can be adjusted in under 15 seconds. 3D spacer mesh lining is used for comfort and allows body heat to move away from the bodies surface while assisting in air flow to provide cooling.