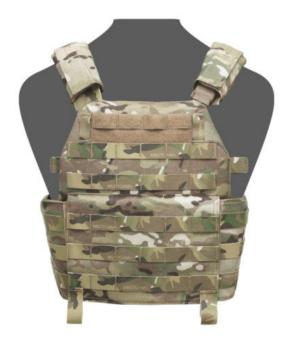

## **DCS BASE CARRIER - MULTICAM**

SKU: W-EO-DCS-M-MC (Medium) / W-EO-DCS-L-MC (Large)

Warrior only uses the highest quality nylon threads imported from the USA which are treated against both UV and Mildew.

## **PRODUCT DESCRIPTION**

The DCS is a lightweight low profile system which is rugged yet ergonomically designed to provide exceptional comfort and functionality. Designed with direct input from active S.F. Operators the DCS is suitable for both Special Forces requirements and PSD Operations.

The shoulders are fully adjustable and have an emergency release on one side which frees the left hand side shoulder section and allows the operator to remove the rig without having to remove the operators' helmet. The side sections of the DCS are fully adjustable for size and can be adjusted in under 15 seconds. 3D spacer mesh lining is used for comfort and allows body heat to move away from the bodies surface while assisting in air flow to provide cooling.