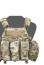

## **PRODUCT DESCRIPTION**

The DCS is a lightweight low profile system which is rugged yet ergonomically designed to provide exceptional comfort and functionality. Designed with direct input from active S.F. Operators the DCS is suitable for both Special Forces requirements and PSD Operations.

The shoulders are fully adjustable and have an emergency release on one side which frees the left hand side shoulder section and allows the operator to remove the rig without having to remove the operators' helmet. The side sections of the DCS are fully adjustable for size and can be adjusted in under 15 seconds. 3D spacer mesh lining is used for comfort and allows body heat to move away from the bodies surface while assisting in air flow to provide cooling.