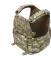

## **PRODUCT DESCRIPTION**

The DCS is a lightweight low profile system which is rugged yet ergonomically designed to provide exceptional comfort and functionality. Designed with direct input from active S.F. Operators the DCS is suitable for both Special Forces requirements and PSD Operations.

The shoulders are fully adjustable and have an emergency release on one side which frees the left hand side shoulder section and allows the operator to remove the rig without having to remove the operators' helmet. The side sections of the DCS are fully adjustable for size and can be adjusted in under 15 seconds. 3D spacer mesh lining is used for comfort and allows body heat to move away from the bodies surface while assisting in air flow to provide cooling.